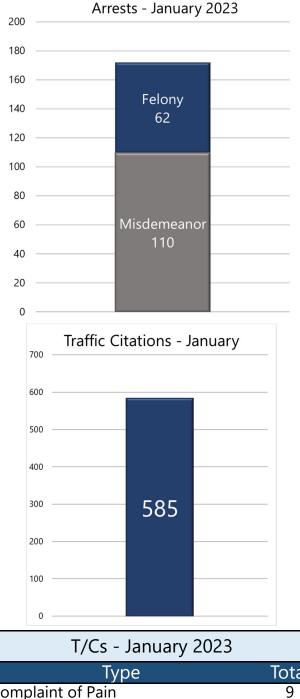

| Туре                 |       | Total |
|----------------------|-------|-------|
| Complaint of Pain    |       | 9     |
| Fatal                |       | 2     |
| Severe Injury        |       | 2     |
| Other Visible Injury |       | 4     |
| Property Damage Only |       | 30    |
|                      | Total | 47    |